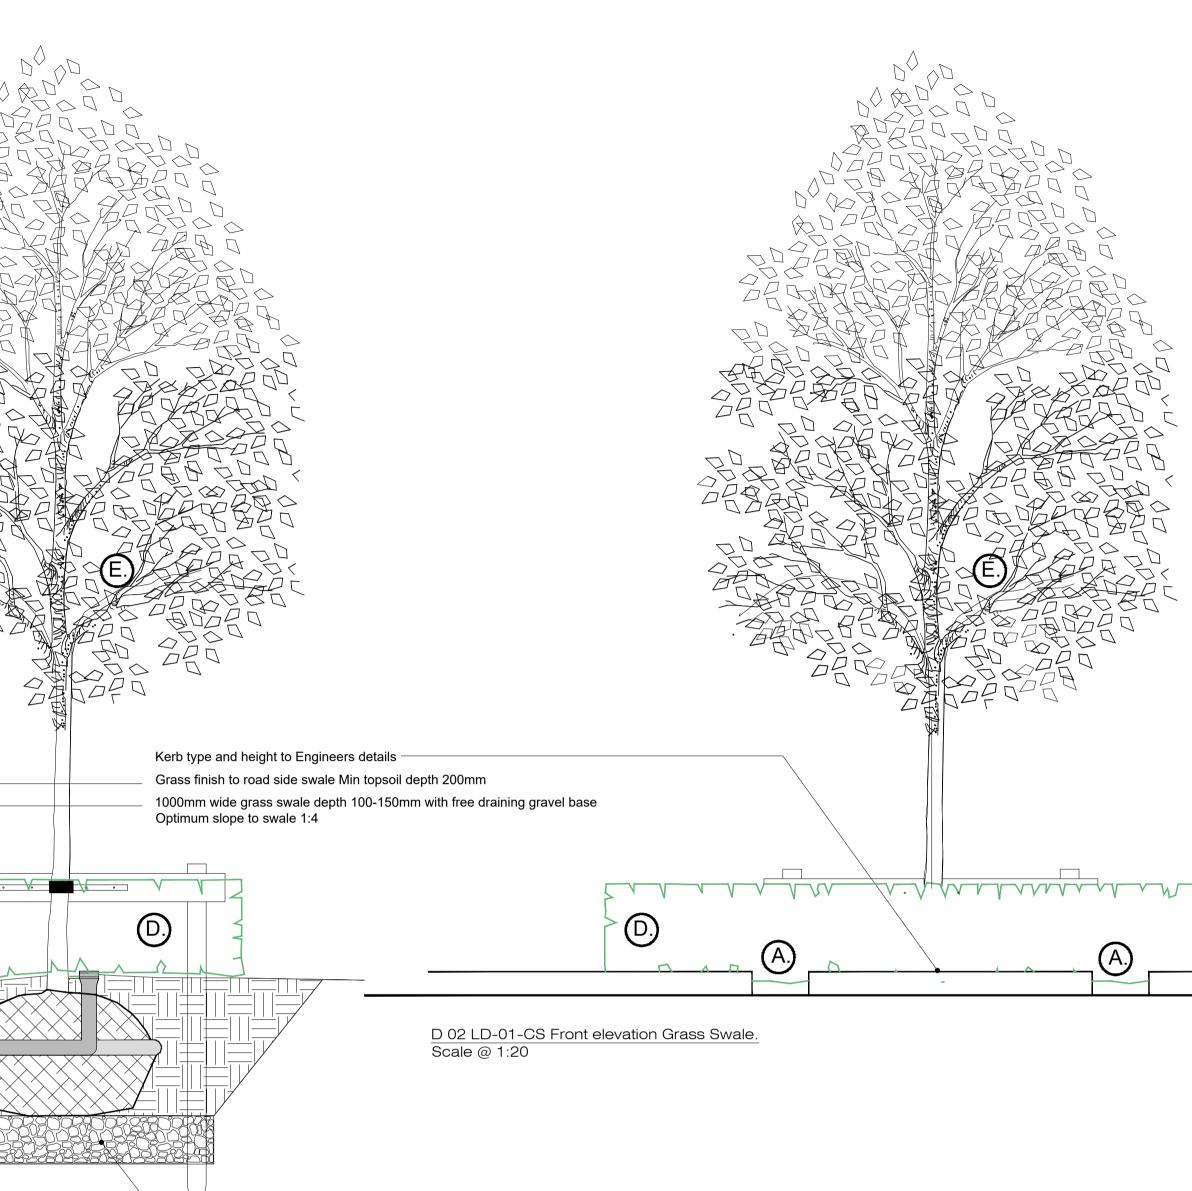

| Surfa | ace water retention system with source water p                                                                                               | olishing.                                    |                    |
|-------|----------------------------------------------------------------------------------------------------------------------------------------------|----------------------------------------------|--------------------|
| (A.   | Precast concrete kerb with 300mm wide sur of water polishing                                                                                 | face water inlet and commencement point      |                    |
| B.    | At source water polishing filter made up of 2<br>stone 100-150mm in size, with good quality<br>wrapped in non-woven permeable geotextile     | free draining soil. Packed compacted and     |                    |
| C.    | Imported high quality free draining topsoil to 450mm to sustain plant growth,                                                                | surround of tree root ball and to a depth of |                    |
| D.    | Bulb species and pollinators.                                                                                                                |                                              |                    |
|       | Allium sphaeocephalon, Dutch Crocus, Nec<br>'Alba', Camassia quamash, Camassia leicht                                                        |                                              |                    |
|       | Wildflower mix.<br>Borage<br>Leucanthemum vulgare<br>Rhinanthus minor                                                                        |                                              |                    |
|       | Ornamental grass.<br>Luzula nivea                                                                                                            |                                              |                    |
|       | Roadway. 1mtr mown grass edge                                                                                                                | 2mtr wide Swale with adjoining tree plant    | ing to open space. |
| E.    | Tree species include                                                                                                                         |                                              |                    |
|       | Pyrus 'Chanticleer'<br>Liquidambar styraciflua<br>Fagus 'Dawycks Purple'<br>Fagus 'Dawycks Gold'                                             |                                              |                    |
| F.    | Swale surface water inlet, and commencem<br>water filtration through grass and topsoil to f<br>Level at swale access point to be equal or lo | free draining gravel base.                   |                    |
|       | (F)                                                                                                                                          |                                              |                    |
| Road  | With the the second                               |                                              |                    |
|       |                                                                                                                                              |                                              |                    |
|       |                                                                                                                                              |                                              |                    |
|       |                                                                                                                                              |                                              |                    |
|       | Section .                                                                                                                                    |                                              |                    |
|       | Scale @ 1:20                                                                                                                                 |                                              |                    |
|       |                                                                                                                                              |                                              | <u></u>            |
|       |                                                                                                                                              |                                              |                    |
|       |                                                                                                                                              |                                              |                    |

<u>D 01 LD-01-CS Grass Swale.</u> Scale @ 1:20

| Rev. | Date       | Note |
|------|------------|------|
| 00.  | 00.00.0000 | ТВС  |
|      |            |      |
|      |            |      |
|      |            |      |
|      |            |      |
|      |            |      |

Registered Landscape

General Notes

- 250-300mm deep layer of clean angular stone 100-150mm in size, with good quality free draining soil.

600mm depth of selected free draining gravel to base of swale

150mm perforated pipe wrapped in non-woven permeable geotextile membrane